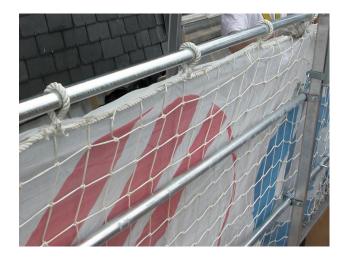

# U type rubble-stopping lining eyelet safety net L 3m h 1,30m

The floors, handrails and netting are installed on the consoles and guardrails to make sure that the scaffolding is safe to work on.

#### **Technical description**

In polyamide Ø 12 mm selvedge Colour: white Rubble-stopping lining (with loops) No markings Individual packaging

Actions : To work safely

Trades : Slate / Framework / Waterproofing / Metal / Tile